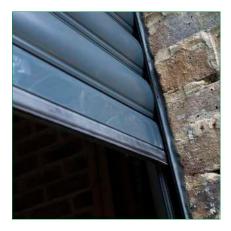

## Door Curtain

Featuring high-strength extruded aluminium profiles, Vortex Garage Doors use varying lath sizes to provide a roll zone 50% smaller than standard roller garage doors.

# 40-50% smaller roll zone than standard garage doors