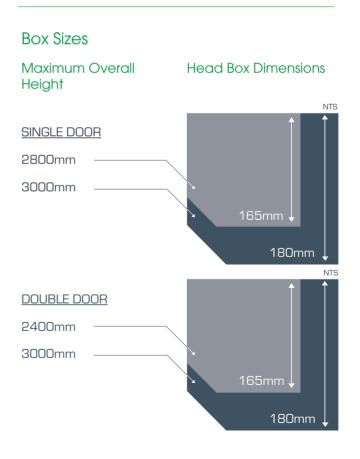

#### Headbox

Three part extruded aluminium headbox is extremely durable and impact resistant