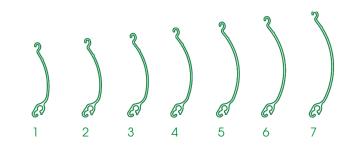

## **End Retention**

End retention system on each lath for extreme resistance to impact, and prevention from being forced out of guide rails