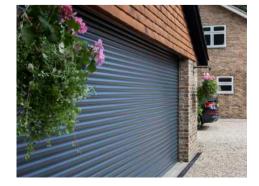

## Door Curtain

Featuring high-strength extruded aluminium profiles, Vortex Garage Doors use varying lath sizes to provide a roll zone 50% smaller than standard roller garage doors.

# 40-50% smaller roll zone than standard garage doors