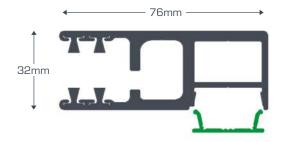

## Guide Size

Extruded aluminium guide profiles with snap cover to cover fixing locations

## **End Retention**

End retention system on each lath for extreme resistance to impact, and prevention from being forced out of guide rails