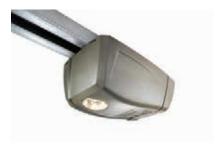

### Somfy Motor

Acknowledged as the world leaders in roller door power units, Somfy's powerful tubular drive motor is used in all electric SeceuroGlide Sectional garage doors and is covered by a comprehensive five year manufacturer's warranty. **Sectional** Systems

### Original Thinking SeceuroGlide Sectional

Mounted to the ceiling of the garage, the motor operates quickly and quietly in even the most arduous of installations the Dexxo Pro is tested over 35,000 cycles.