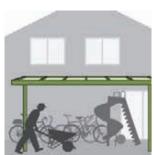

### **Other** Products You Might Like

The Piazza Patio roof is ideal for those looking for a permanent and stylish cover for their patio or garden allowing you to make the most of outdoor living. Made from extruded aluminium with a durable polycarbonate or high quality safety glass roof, the Piazza Patio Roof spans a maximum width of 7000 mm with a maximum panel length of 3500 mm. You can choose from a wide range of high quality paint finishes including anthracite grey, white, brown and green with additional colours available at a surcharge. With such a wide choice, you are sure to find a look perfect to suit your outside space.

The Piazza is suitable for a wide variety of applications, including:

Carport

Bike Cover

Improving your domestic security needn't mean turning your home into a fortress. The Seceuro range of made-to-measure physical security has been specifically developed to provide an attractive, effective answer to the growing need for protection from vandalism and burglary.