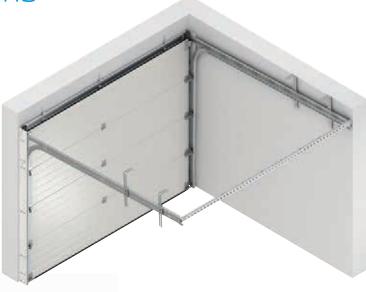

### **Side Mounted System**

This side mounted system features on the new SeceuroGlide Sectional Elite. This side sprung system ensures the smoothest operation yet.

### Front Mounted System

As the standard installed system on the SeceuroGlide Sectional Plus, the front mounted system ensures ease of use on doors up to 5.25 metres wide.

### Anatomy of SeceuroGlide Sectional.