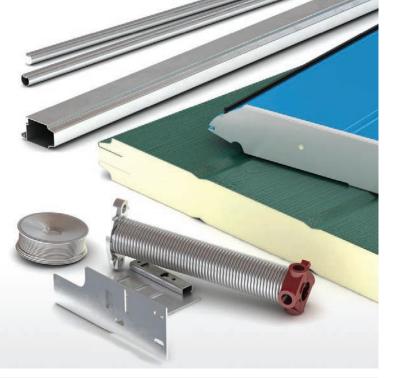

### Insulated Panels

Our insulated panels are manufactured and finished to the highest quality standards in order to achieve maximum durability. The panel design features a high density, CFC-free polyurethane core that is sandwiched between two steel sheets in the finish of your choice, and then coated in one of our extensive range of colours and finishes.

What's more, our panels are filled with an environmentally friendly, fire safe insulating core.