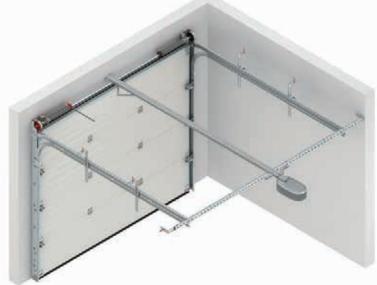

### Original Thinking SeceuroGlide Sectional

Mounted to the ceiling of the garage, the motor operates quickly and quietly in even the most arduous of installations the Dexxo Pro is tested over 35,000 cycles.

A comprehensive range of accessories are available to enhance the automation of your garage door. You can select a control most suitable for you from a convenient key-ring transmitter, wall switch or radio keypad.

### Anatomy of SeceuroGlide Sectional.