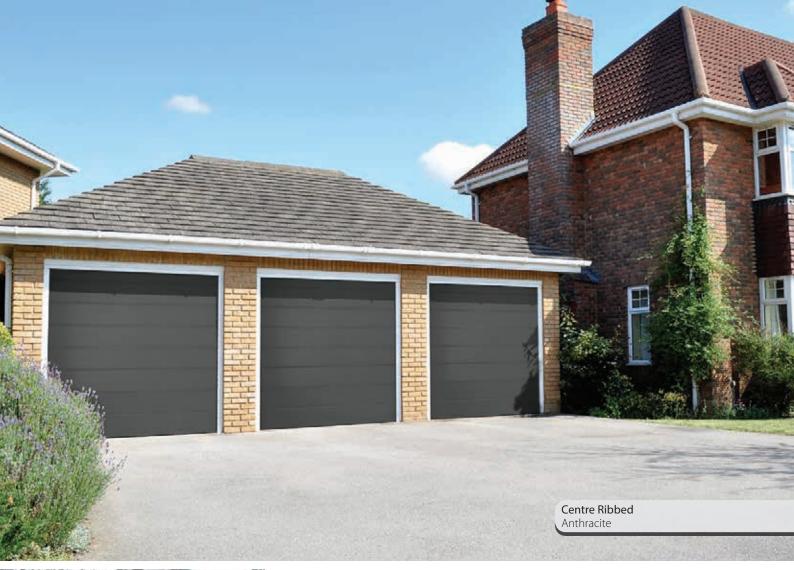

### Choose your Panel Type

There are 6 panel options to choose from, including the popular cassette design and more contemporary options such as the centre ribbed and top rib panels.

2