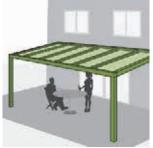

### **Other** Products You Might Like

The Piazza Patio roof is ideal for those looking for a permanent and stylish cover for their patio or garden allowing you to make the most of outdoor living. Made from extruded aluminium with a durable polycarbonate or high quality safety glass roof, the Piazza Patio Roof spans a maximum width of 7000 mm with a maximum panel length of 3500 mm. You can choose from a wide range of high quality paint finishes including anthracite grey, white, brown and green with additional colours available at a surcharge. With such a wide choice, you are sure to find a look perfect to suit your outside space.