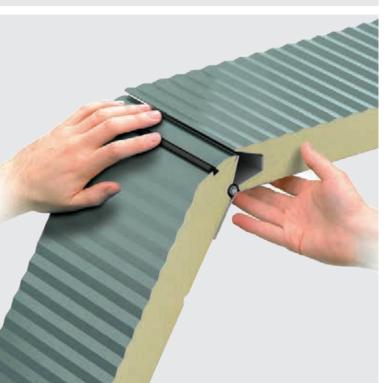

### 4 Fingersafe Joints

Each joint features a finger safe design ensuring that fingers cannot be caught or trapped between the panels, offering complete peace-of-mind.

### 5 All Weather Shield

Substantial seals reaching 30 mm into the opening at the top, sides and bottom of the door protect against wind and rain and provide an all-weather superior seal for your home. Furthermore, every door is fully wind load tested to 166 km/hr i.e. hurricane force winds.