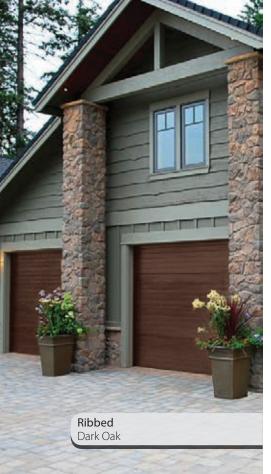

SWS UK | Seceuro Glide Sectional PG 2

The SeceuroGlide Sectional garage door creates a stylish feature that is sure to enhance not only the look of your home but also the security and insulation.

With a variety of designs and finishes available, you are sure to find the right sectional garage door for you.

The Sectional design is a 40 mm thick insulated steel panel manufactured to the highest specification to ensure you get the most from your garage space. The security features leave your home totally protected and weather seals on all sides provide all-weather protection from wind and rain, ensuring your home is energy efficient, to save you money.