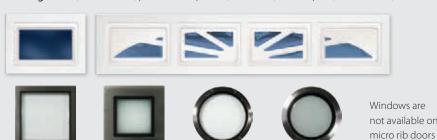

### Choose your **Accessories**

Light Ivory RAL 1015

Become the envy of your street with stunning accessory options such as aluminium handles, stainless steel porthole windows and glazing options. Speak to your garage door specialist about where and how you'd like your accessories to be positioned.

### Glazing – PVC (white/brown, plain/sunrise pattern) OR Steel (round/square, clear/frosted)

Windows are not available on