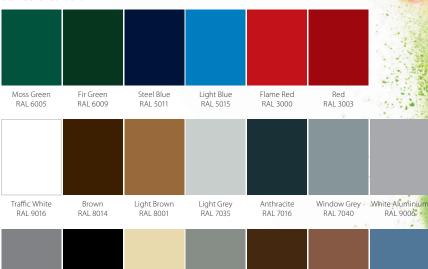

### Choose your Colour

We've put together a list of our most popular finishes and standard colours for you to choose from, including our popular woodgrain finishes.

#### Standard Colours

Stone Grey RAL 7030

### Something more bespoke?

If you're looking for something a little more bespoke, ask your garage door specialist and pick out your own colour from a choice of 100s of RAL colours.