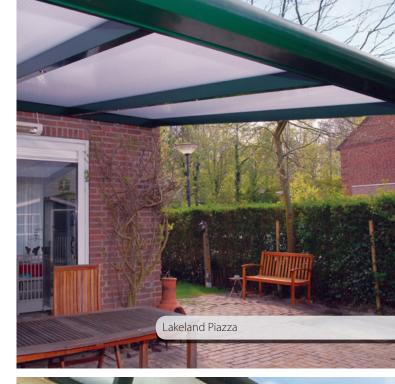

### **Other** Products You Might Like

The Piazza Patio roof is ideal for those looking for a permanent and stylish cover for their patio or garden allowing you to make the most of outdoor living. Made from extruded aluminium with a durable polycarbonate or high quality safety glass roof, the Piazza Patio Roof spans a maximum width of 7000 mm with a maximum panel length of 3500 mm. You can choose from a wide range of high quality paint finishes including anthracite grey, white, brown and green with additional colours available at a surcharge. With such a wide choice, you are sure to find a look perfect to suit your outside space.