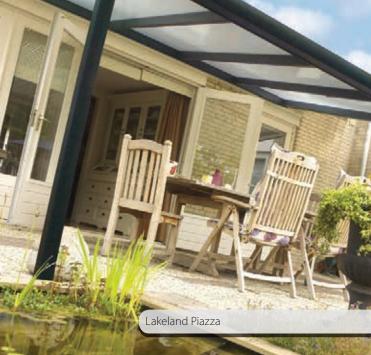

### **Other** Products You Might Like

The Piazza Patio roof is ideal for those looking for a permanent and stylish cover for their patio or garden allowing you to make the most of outdoor living. Made from extruded aluminium with a durable polycarbonate or high quality safety glass roof, the Piazza Patio Roof spans a maximum width of 7000 mm with a maximum panel length of 3500 mm. You can choose from a wide range of high quality paint finishes including anthracite grey, white, brown and green with additional colours available at a surcharge. With such a wide choice, you are sure to find a look perfect to suit your outside space.

The Piazza is suitable for a wide variety of applications, including:

Carport

Bike Cover

Improving your domestic security needn't mean turning your home into a fortress. The Seceuro range of made-to-measure physical security has been specifically developed to provide an attractive, effective answer to the growing need for protection from vandalism and burglary.