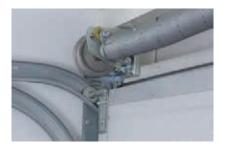

### **Side Mounted System**

This side mounted system features on the new SeceuroGlide Sectional Elite. This side sprung system ensures the smoothest operation yet.

### Front Mounted System

As the standard installed system on the SeceuroGlide Sectional Plus, the front mounted system ensures ease of use on doors up to 5.25 metres wide.

### Original Thinking SeceuroGlide Sectional

Mounted to the ceiling of the garage, the motor operates quickly and quietly in even the most arduous of installations the Dexxo Pro is tested over 35,000 cycles.