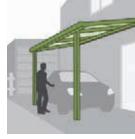

### **Other** Products You Might Like

The Piazza Patio roof is ideal for those looking for a permanent and stylish cover for their patio or garden allowing you to make the most of outdoor living. Made from extruded aluminium with a durable polycarbonate or high quality safety glass roof, the Piazza Patio Roof spans a maximum width of 7000 mm with a maximum panel length of 3500 mm. You can choose from a wide range of high quality paint finishes including anthracite grey, white, brown and green with additional colours available at a surcharge. With such a wide choice, you are sure to find a look perfect to suit your outside space.

The Piazza is suitable for a wide variety of applications, including:

Carport

Bike Cover

Improving your domestic security needn't mean turning your home into a fortress. The Seceuro range of made-to-measure physical security has been specifically developed to provide an attractive, effective answer to the growing need for protection from vandalism and burglary.