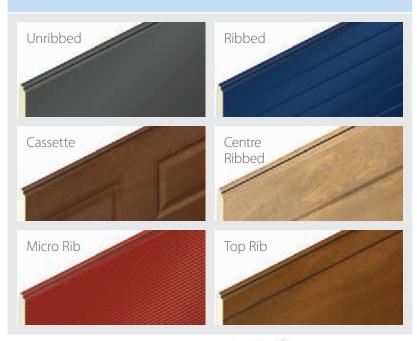

### Choose your Panel Type

There are 6 panel options to choose from, including the popular cassette design and more contemporary options such as the centre ribbed and top rib panels.

2