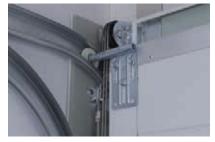

### **Side Mounted System**

This side mounted system features on the new SeceuroGlide Sectional Elite. This side sprung system ensures the smoothest operation yet.

### Front Mounted System

As the standard installed system on the SeceuroGlide Sectional Plus, the front mounted system ensures ease of use on doors up to 5.25 metres wide.

### Original Thinking SeceuroGlide Sectional

Mounted to the ceiling of the garage, the motor operates quickly and quietly in even the most arduous of installations the Dexxo Pro is tested over 35,000 cycles.