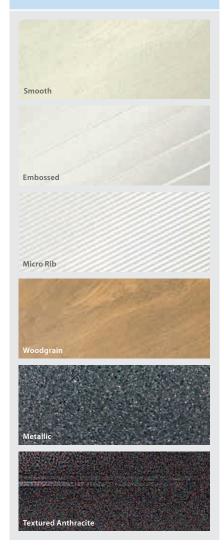

### Choose your Panel Type

There are 6 panel options to choose from, including the popular cassette design and more contemporary options such as the centre ribbed and top rib panels.

2

### Choose your **Finish**

If you're looking for a contemporary look then why not try our new Embossed or Metallic finishes?

SWS UK | SeceuroGlide Sectional PG 6

### Choose your Colour

We've put together a list of our most popular finishes and standard colours for you to choose from, including our popular woodgrain finishes.