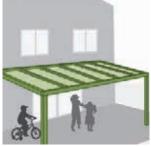

### **Other** Products You Might Like

The Piazza Patio roof is ideal for those looking for a permanent and stylish cover for their patio or garden allowing you to make the most of outdoor living. Made from extruded aluminium with a durable polycarbonate or high quality safety glass roof, the Piazza Patio Roof spans a maximum width of 7000 mm with a maximum panel length of 3500 mm. You can choose from a wide range of high quality paint finishes including anthracite grey, white, brown and green with additional colours available at a surcharge. With such a wide choice, you are sure to find a look perfect to suit your outside space.

The Piazza is suitable for a wide variety of applications, including:

Carport

Bike Cover

Improving your domestic security needn't mean turning your home into a fortress. The Seceuro range of made-to-measure physical security has been specifically developed to provide an attractive, effective answer to the growing need for protection from vandalism and burglary.