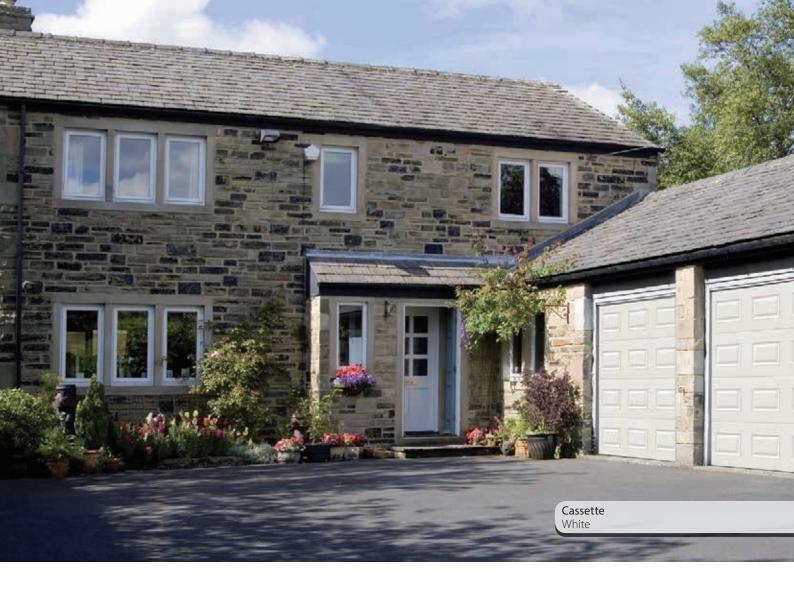

### Choose your Panel Type

There are 6 panel options to choose from, including the popular cassette design and more contemporary options such as the centre ribbed and top rib panels.

2