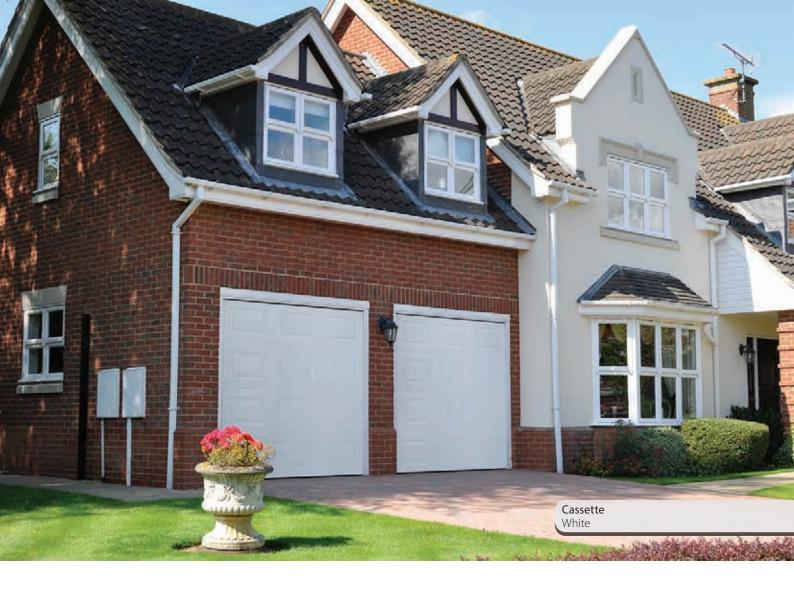

### Choose your Panel Type

There are 6 panel options to choose from, including the popular cassette design and more contemporary options such as the centre ribbed and top rib panels.

2