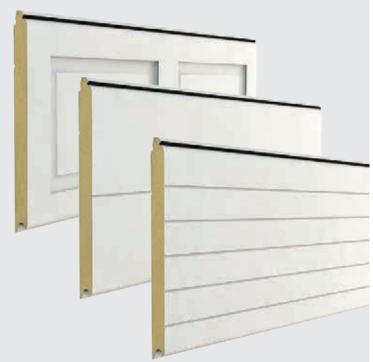

Available in a wide range of surface finishes, colours and styles, our sectional doors offer a world of choice from start to finish.

\*5 year warranty on Dexxo Pro motor, 3 year on the Compact motor.

### Choose your Panel Type

There are 6 panel options to choose from, including the popular cassette design and more contemporary options such as the centre ribbed and top rib panels.

2